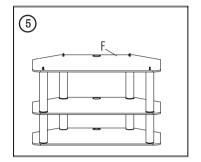

Fig ②.Insert the Short joint stick(C) at the showed position.

Fig ③. Carefully attach the Base glass panel(F) to the right position,

Fig 4. Insert the Long joint stick(B) at the showed position.

Fig ⑤. Attach the Base glass(F) to the right position,